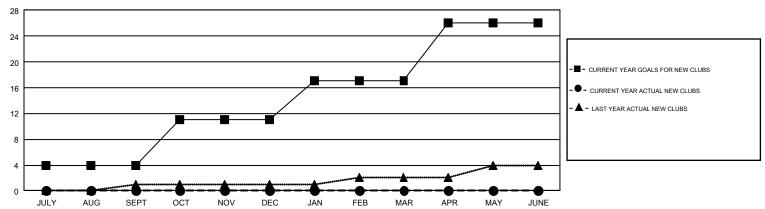

## GOALS AND ACTUAL NEW CLUBS CUMULATIVE

## GMT Constitutional Area 1, Group N

**OPEN** 

REPORT DOES NOT INCLUDE CLUBS IN UNDISTRICTED AREAS.

| Clubs         |               |             |               | Members               |                           |                         |                                                    |  |
|---------------|---------------|-------------|---------------|-----------------------|---------------------------|-------------------------|----------------------------------------------------|--|
|               | RESULTS FO    | R 2019-2020 |               | RESULTS FOR 2019-2020 |                           |                         |                                                    |  |
| QUARTER       | NEW CLUB GOAL | NEW CLUBS   | DROPPED CLUBS | QUARTER               | MEMBER GROWTH NET<br>GOAL | MEMBER GROWTH<br>ACTUAL | DROPPED<br>MEMBERS ACTUAL<br>(including transfers) |  |
| JULY/AUG/SEPT | 4             | 0           | 1             | JULY/AUG/SEPT         | 371                       | 370                     | 407                                                |  |
| OCT/NOV/DEC   | 7             | 0           | 0             | OCT/NOV/DEC           | 365                       | 0                       | 0                                                  |  |
| JAN/FEB/MAR   | 6             | 0           | 0             | JAN/FEB/MAR           | 311                       | 0                       | 0                                                  |  |
| APR/MAY/JUNE  | 9             | 0           | 0             | APR/MAY/JUNE          | 374                       | 0                       | 0                                                  |  |