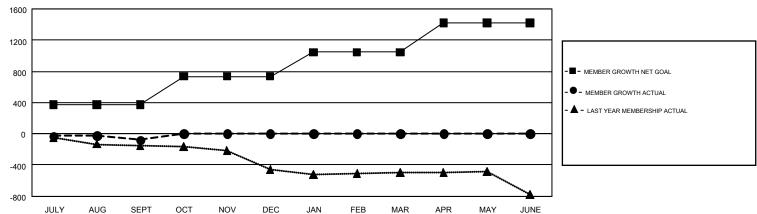

## GOALS AND ACTUAL MEMBERS CUMULATIVE

| DROPPED CLUBS: 1           |     | 163 CLUBS OF 594 ADDED 1 OR MORE | GENDER DISTRIBUTION             |                |       |
|----------------------------|-----|----------------------------------|---------------------------------|----------------|-------|
|                            |     | NEW MEMBERS                      | MALE                            | 9,289 (67.08%) |       |
|                            |     |                                  | FEMALE                          | 4,558 (32.92%) |       |
| DROPPED MEMBERS            |     |                                  |                                 |                |       |
| DECEASED                   | 45  | CLICK HERE FOR CUMULATIVE        | TOTAL FAMILY UNIT MEMBERS       |                | 2,643 |
| CLUB CANCELLED 0 OTHER 362 |     | MEMBERSHIP DATA                  |                                 |                |       |
|                            |     |                                  | FAMILY MEMBERS PAYING HALF DUES |                | 1,350 |
| TOTAL                      | 407 |                                  |                                 |                |       |

## GMT Constitutional Area 1, Group N

**OPEN** 

REPORT DOES NOT INCLUDE CLUBS IN UNDISTRICTED AREAS.

| Clubs         |               |             |               | Members               |                           |                         |                                                    |  |
|---------------|---------------|-------------|---------------|-----------------------|---------------------------|-------------------------|----------------------------------------------------|--|
|               | RESULTS FO    | R 2019-2020 |               | RESULTS FOR 2019-2020 |                           |                         |                                                    |  |
| QUARTER       | NEW CLUB GOAL | NEW CLUBS   | DROPPED CLUBS | QUARTER               | MEMBER GROWTH NET<br>GOAL | MEMBER GROWTH<br>ACTUAL | DROPPED<br>MEMBERS ACTUAL<br>(including transfers) |  |
| JULY/AUG/SEPT | 4             | 0           | 1             | JULY/AUG/SEPT         | 371                       | 370                     | 407                                                |  |
| OCT/NOV/DEC   | 7             | 0           | 0             | OCT/NOV/DEC           | 365                       | 0                       | 0                                                  |  |
| JAN/FEB/MAR   | 6             | 0           | 0             | JAN/FEB/MAR           | 311                       | 0                       | 0                                                  |  |
| APR/MAY/JUNE  | 9             | 0           | 0             | APR/MAY/JUNE          | 374                       | 0                       | 0                                                  |  |